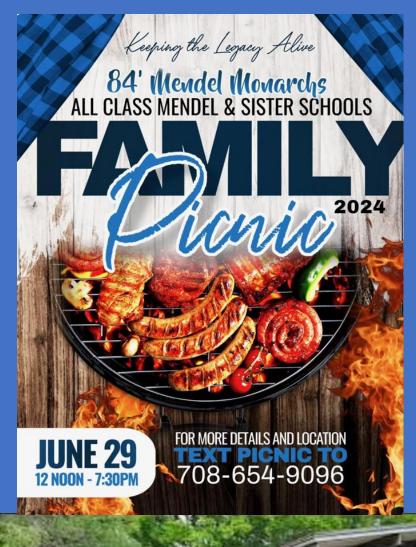

#### **JUNE 29, 2024**

**ALL-CLASS PICNIC HOSTED BY CLASS OF 1984** 

#### MENDEL ALL-CLASS PICNIC 2024

REDEDICATION OF GREGOR MENDEL SCIENCE AND TECHNOLOGY HALL AT ST. RITA HIGH SCHOOL