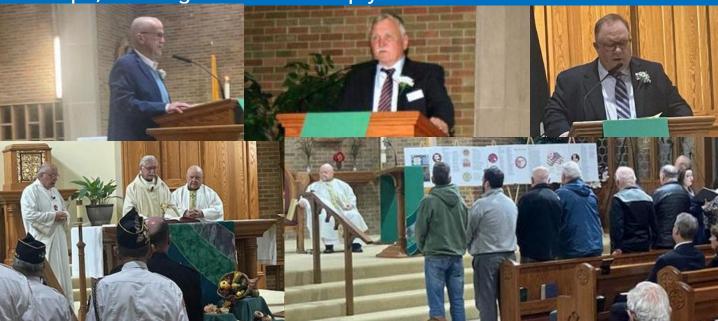

### A Mass of Honor and Remembrance

The moving service was concelebrated by Father Ken Budzikowski, Pastor of St. Cajetan; Fr. Don Lewandowski, O.S.A. ('61); and Deacon Joe Roccasalva. The procession, led by Bagpipe Major Matt McKee, included the Color Guard from American Legion Post #854, as well as representatives from Southside Catholic high schools, including Mendel, St. Rita, Brother Rice, Little Flower, Leo, Marist, St. Ignatius, and Mt. Carmel. Each school carried posters listing the names of their fallen heroes.

The Mass featured heartfelt moments, including readings by CPD Officer Kurrin Beamon and CFD Firefighter Rich O'Connor. Marty Gainer ('70) offered a poignant reflection on the sacrifices of these "High School Heroes," while Lt. Col. Kevin Lovell, US Army (Ret.), delivered an inspiring keynote address, reminding attendees of the daily sacrifices made by Veterans and First Responders.

### **Music and Tribute**

The music, led by St. Cajetan Music Director Joe Kregor, with cantor Katie Faris and the St. Cajetan Choir, combined patriotic and spiritual themes to create a captivating atmosphere. The evening concluded with trumpeter Bob Wolff's haunting rendition of "Taps," leaving attendees deeply moved.

### **A Community Effort**

This wonderful, special Mass stands as a testament to the unity and enduring gratitude of the Southside Chicago Catholic High School community, honoring the bravery and sacrifice of those who gave their lives in service to others.