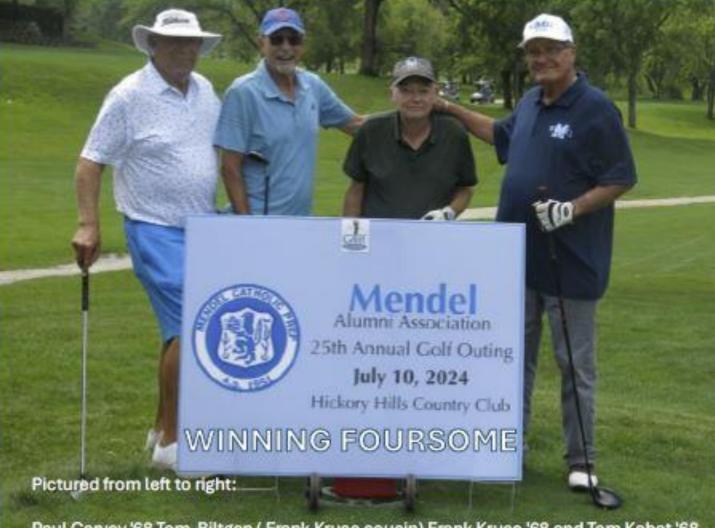

## Hickor lills Country

On Wednesday July 10, 2024, ninety-one golfers "teed it up" and participated in the 25th Mendel Alumni Association Annual Golf Outing at Hickory Hills Golf Course.

This year's Golf Committee, consisting of Chairman Bill Johnson ('68), Andy Youpel ('66), Tom Gavin ('67), John Knoebel ('75), Rich Williams ('62), Bill Duffy ('64), Rick Zarr ('71), Kelvin Lovely ('78), Pat Regan ('68) and Mike Dreznes ('68) did a wonderful job planning and organizing the Outing.

# MENDEL ALUMNI GOLF OUTING

Hickory Hills Golf Course S201 W 95° St. B201 W 95° St. Hickory Hills, IL

WEDNESDAY JULY 10, 2024

Paul Carvey '68 Tom Biltgen (Frank Kruse cousin) Frank Kruse '68 and Tom Kabat '68