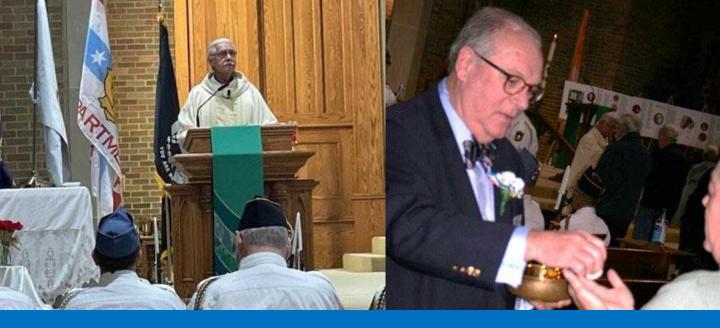

### A Mass of Honor and Remembrance

The moving service was concelebrated by Father Ken Budzikowski, Pastor of St. Cajetan; Fr. Don Lewandowski, O.S.A. ('61); and Deacon Joe Roccasalva. The procession, led by Bagpipe Major Matt McKee, included the Color Guard from American Legion Post #854, as well as representatives from Southside Catholic high schools, including Mendel, St. Rita, Brother Rice, Little Flower, Leo, Marist, St. Ignatius, and Mt. Carmel. Each school carried posters listing the names of their fallen heroes.

The Mass featured heartfelt moments, including readings by CPD Officer Kurrin Beamon and CFD Firefighter Rich O'Connor. Marty Gainer ('70) offered a poignant reflection on the sacrifices of these "High School Heroes," while Lt. Col. Kevin Lovell, US Army (Ret.), delivered an inspiring keynote address, reminding attendees of the daily sacrifices made by Veterans and First Responders.

### **Music and Tribute**

The music, led by St. Cajetan Music Director Joe Kregor, with cantor Katie Faris and the St. Cajetan Choir, combined patriotic and spiritual themes to create a captivating atmosphere. The evening concluded with trumpeter Bob Wolff's haunting rendition of "Taps," leaving attendees deeply moved.