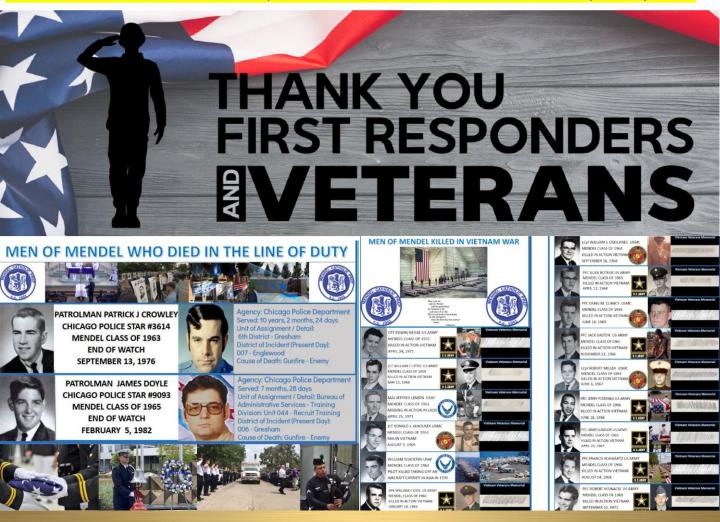

### FIRST SOUTHSIDE CATHOLIC HIGH SCHOOL MASS FOR VETERANS & FIRST RESPONDERS KIA

We hosted an All Southside Catholic High School Memorial Mass for Veterans and First Responders at St. Cajetan's Church on November 14, 2024. Ceremonies were quite moving.

Mendel High School Alumni Association Hosts Special Mass Honoring Southside Chicago Catholic High School Veterans & First Responders Killed in the Line of Duty

On Thursday evening, November 14, 2024, the Mendel High School Alumni Association held a heartfelt and powerful Mass at St. Cajetan Church to honor Southside Chicago Catholic High School Veterans and First Responders who made the ultimate sacrifice in the line of duty.

The event, organized by Andy Youpel, Chairman of the Mendel Alumni Association Veterans and First Responder Committee, and a dedicated team of alumni, was the result of months of careful planning. Committee members included veterans and alumni from various graduating classes: Jim Chevalier ('66), Mike Connolly ('60), Mike Dreznes ('68), John Fanning ('68), Tom Gavin ('67), Bill Kushner ('71), Terry Gainer ('65), Kelvin Lovely ('78), Pat Regan ('68), Marty Gainer ('70), Greg Dillon ('66), and Ken Kolar ('71).

### A Mass of Honor and Remembrance

The moving service was concelebrated by Father Ken Budzikowski, Pastor of St. Cajetan; Fr. Don Lewandowski, O.S.A. ('61); and Deacon Joe Roccasalva. The procession, led by Bagpipe Major Matt McKee, included the Color Guard from American Legion Post #854, as well as representatives from Southside Catholic high schools, including Mendel, St. Rita, Brother Rice, Little Flower, Leo, Marist, St. Ignatius, and Mt. Carmel. Each school carried posters listing the names of their fallen heroes.

The Mass featured heartfelt moments, including readings by CPD Officer Kurrin Beamon and CFD Firefighter Rich O'Connor. Marty Gainer ('70) offered a poignant reflection on the sacrifices of these "High School Heroes," while Lt. Col. Kevin Lovell, US Army (Ret.), delivered an inspiring keynote address, reminding attendees of the daily sacrifices made by Veterans and First Responders.

### **Music and Tribute**

The music, led by St. Cajetan Music Director Joe Kregor, with cantor Katie Faris and the St. Cajetan Choir, combined patriotic and spiritual themes to create a captivating atmosphere. The evening concluded with trumpeter Bob Wolff's haunting rendition of "Taps," leaving attendees deeply moved.

### **A Community Effort**

This wonderful, special Mass stands as a testament to the unity and enduring gratitude of the Southside Chicago Catholic High School community, honoring the bravery and sacrifice of those who gave their lives in service to others.