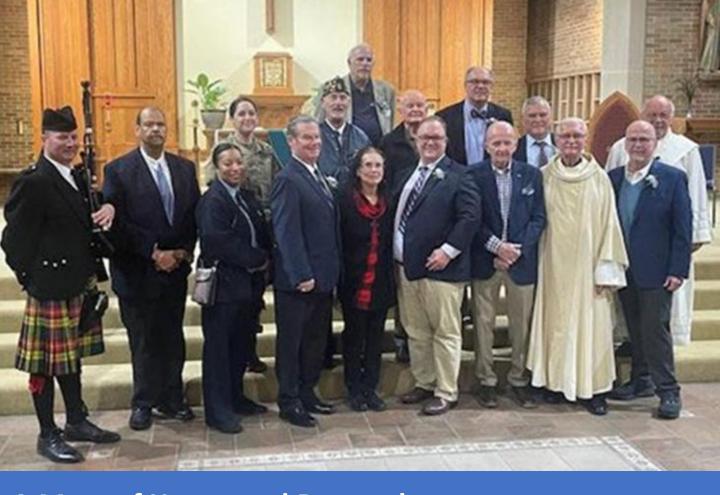

### FIRST SOUTHSIDE CATHOLIC HIGH SCHOOL MASS FOR VETERANS & FIRST RESPONDERS KIA

We hosted an All Southside Catholic High School Memorial Mass for Veterans and First Responders at St. Cajetan's Church on November 14, 2024. Ceremonies were quite moving.

Mendel High School Alumni Association Hosts Special Mass Honoring Southside Chicago Catholic High School Veterans & First Responders Killed in the Line of Duty

On Thursday evening, November 14, 2024, the Mendel High School Alumni Association held a heartfelt and powerful Mass at St. Cajetan Church to honor Southside Chicago Catholic High School Veterans and First Responders who made the ultimate sacrifice in the line of duty.

The event, organized by Andy Youpel, Chairman of the Mendel Alumni Association Veterans and First Responder Committee, and a dedicated team of alumni, was the result of months of careful planning. Committee members included veterans and alumni from various graduating classes: Jim Chevalier ('66), Mike Connolly ('60), Mike Dreznes ('68), John Fanning ('68), Tom Gavin ('67), Bill Kushner ('71), Terry Gainer ('65), Kelvin Lovely ('78), Pat Regan ('68), Marty Gainer ('70), Greg Dillon ('66), and Ken Kolar ('71).

### A Mass of Honor and Remembrance

The moving service was concelebrated by Father Ken Budzikowski, Pastor of St. Cajetan; Fr. Don Lewandowski, O.S.A. ('61); and Deacon Joe Roccasalva. The procession, led by Bagpipe Major Matt McKee, included the Color Guard from American Legion Post #854, as well as representatives from Southside Catholic high schools, including Mendel, St. Rita, Brother Rice, Little Flower, Leo, Marist, St. Ignatius, and Mt. Carmel. Each school carried posters listing the names of their fallen heroes.