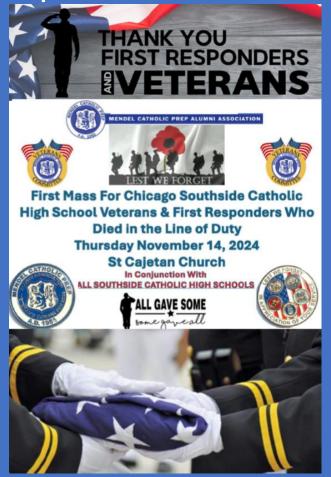

### **NOVEMBER 14, 2024**

### FIRST SOUTHSIDE CATHOLIC HIGH SCHOOL MASS FOR VETERANS & FIRST RESPONDERS KIA

We hosted an All Southside Catholic High School Memorial Mass for Veterans and First Responders at St. Cajetan's Church on November 14, 2024. Ceremonies were quite moving.

Mendel High School Alumni Association Hosts Special Mass Honoring Southside Chicago Catholic High School Veterans & First Responders Killed in the Line of Duty

On Thursday evening, November 14, 2024, the Mendel High School Alumni Association held a heartfelt and powerful Mass at St. Cajetan Church to honor Southside Chicago Catholic High School Veterans and First Responders who made the ultimate sacrifice in the line of duty.

The event, organized by Andy Youpel, Chairman of the Mendel Alumni Association Veterans and First Responder Committee, and a dedicated team of alumni, was the result of months of careful planning. Committee members included veterans and alumni from various graduating classes: Jim Chevalier ('66), Mike Connolly ('60), Mike Dreznes ('68), John Fanning ('68), Tom Gavin ('67), Bill Kushner ('71), Terry Gainer ('65), Kelvin Lovely ('78), Pat Regan ('68), Marty Gainer ('70), Greg Dillon ('66), and Ken Kolar ('71).

### A Mass of Honor and Remembrance

The moving service was concelebrated by Father Ken Budzikowski, Pastor of St. Cajetan; Fr. Don Lewandowski, O.S.A. ('61); and Deacon Joe Roccasalva. The procession, led by Bagpipe Major Matt McKee, included the Color Guard from American Legion Post #854, as well as representatives from Southside Catholic high schools, including Mendel, St. Rita, Brother Rice, Little Flower, Leo, Marist, St. Ignatius, and Mt. Carmel. Each school carried posters listing the names of their fallen heroes.

The Mass featured heartfelt moments, including readings by CPD Officer Kurrin Beamon and CFD Firefighter Rich O'Connor. Marty Gainer ('70) offered a poignant reflection on the sacrifices of these "High School Heroes," while Lt. Col. Kevin Lovell, US Army (Ret.), delivered an inspiring keynote address, reminding attendees of the daily sacrifices made by Veterans and First Responders.

### **Music and Tribute**

The music, led by St. Cajetan Music Director Joe Kregor, with cantor Katie Faris and the St. Cajetan Choir, combined patriotic and spiritual themes to create a captivating atmosphere. The evening concluded with trumpeter Bob Wolff's haunting rendition of "Taps," leaving attendees deeply moved.

### **A Community Effort**

This wonderful, special Mass stands as a testament to the unity and enduring gratitude of the Southside Chicago Catholic High School community, honoring the bravery and sacrifice of those who gave their lives in service to others.