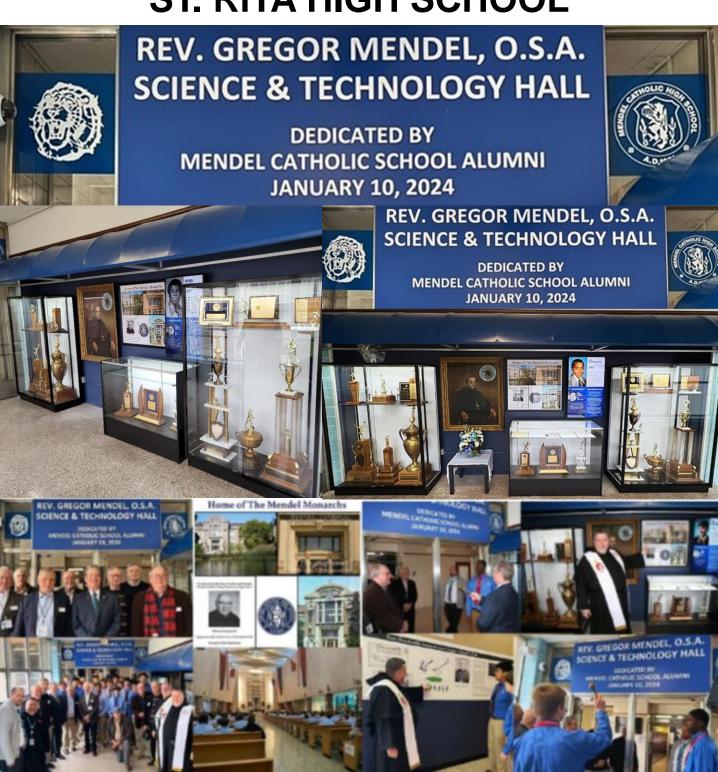

## 2024 revevents

REDEDICATION OF GREGOR MENDEL SCIENCE AND TECHNOLOGY HALL AT ST. RITA HIGH SCHOOL

## REDEDICATION OF GREGOR MENDEL SCIENCE AND TECHNOLOGY HALL AT ST. RITA HIGH SCHOOL

REDEDICATION OF GREGOR MENDEL SCIENCE AND TECHNOLOGY HALL AT ST. RITA HIGH SCHOOL FEBRUARY 20, 2024

MENDEL ALUMNI ASSOCIATION BOARD MEETING

REDEDICATION OF GREGOR MENDEL SCIENCE AND TECHNOLOGY HALL AT ST. RITA HIGH SCHOOL

**FEBRUARY 20, 2024** 

MENDEL ALUMNI ASSOCIATION BOARD MEETING

**FEBRUARY 21, 2024** 

MENDEL R.O.M.E.O. (Random Old Monarchs Eating Out) WESTERN SUBURBS

### **JANUARY 10, 2024**

REDEDICATION OF GREGOR MENDEL SCIENCE AND TECHNOLOGY HALL AT ST. RITA HIGH SCHOOL