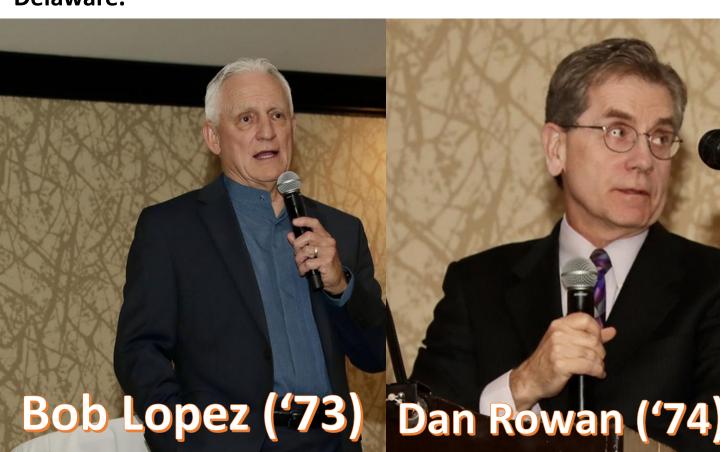

JOHN BOYER ('64)

HONORED CLASSES SPEECHES

1973-BOB LOPEZ

1974-DAN ROWAN

CLOSING REMARKS

9:00 PM

**OPEN BAR UNTIL 10:00PM** 

10:00 PM

Bob Lopez ('73), speaking on behalf of his 1973 Class, fondly recalled his days at Mendel, sharing his love for the friendships he forged over the years. After graduating from Illinois State University, Bob built a distinguished career in sports administration, working at prestigious institutions like the University of Michigan, UCLA, Vanderbilt, San Diego State, Colorado, and Delaware.

Representing the 1974 Class, Dr. Dan Rowan ('74), a renowned cardiologist, reflected on his football days at Mendel. He recounted the honor of playing for the Monarchs and shared a poignant story about performing life-saving heart surgery on Coach Joe Magee, leaving the room in stunned silence.

Dan continues his work today with Northwestern Medicine.

The celebration culminated with everyone joining in to sing a rousing rendition of the Mendel fight song, followed by heartfelt reunions among former classmates, teammates, and friends. Memories of studying in the classrooms, playing sports, and enjoying parties in the gym were shared as laughter and nostalgia filled the room. The reunion was an outstanding success, leaving everyone grateful to the Reunion Committee for their dedication and hard work ito make it such a o special and memorable evening.