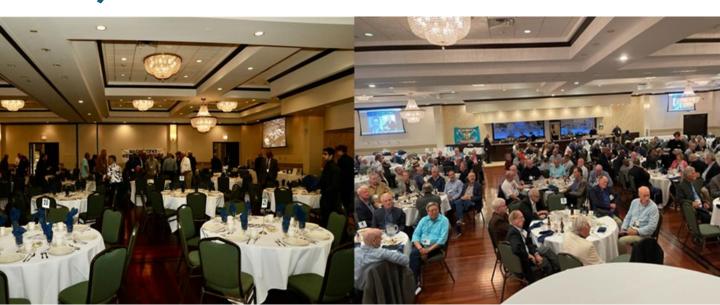

CASH BAR UNTIL 10:30 PM

10:30 PM

SILENT AUCTION CLOSES &
RAFFIE WINNERS ARE DRAWN

The spirit of the "Magnificent Mendel Monarchs" was truly on display in all its glory on May 3, 2024, when the Mendel Alumni Association hosted its All-Class Reunion at Gaelic Park in Oak Forest, IL. The air buzzed with excitement as 250 alumni and friends gathered to commemorate decades of cherished memories and lifelong bonds. Among them were 53 members of the Class of 1973 and 20 members of the Class of 1974, celebrating their 50th anniversaries.

The event began with a prayer from Fr. Bill Sullivan ('59), who called for a moment of silence to honor the Mendel alumni who had passed away or were facing illness. Fr. Tony Pizzo, the Midwest Augustinians' Prior Provincial, expressed his gratitude for the alumni's unwavering support and encouraged them to remain involved with both the Alumni Association and Midwest Augustinian activities. Chairman Kelvin Lovely ('78) and President Tom Gavin ('67) took the stage, welcoming fellow Monarchs and encouraging everyone to make the most of this unforgettable evening