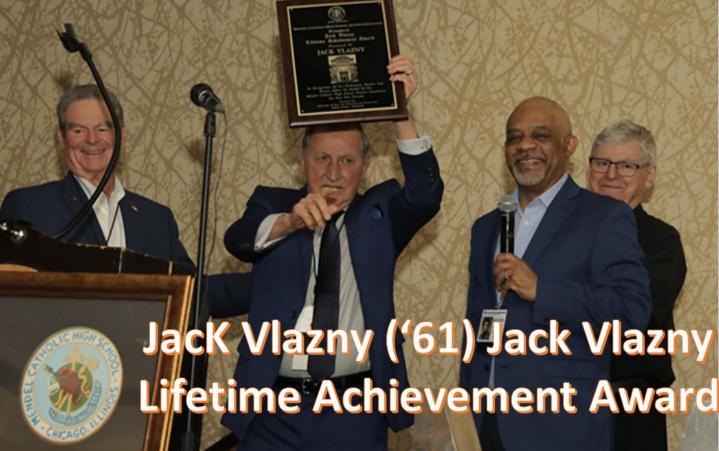

OPENING REMARKS

MIKE DREZNES ('68)

WELCOME ADDRESS

TOM GAVIN ('67) BILL KUSHNER ('71)

LIFETIME ACHIEVEMENT AWARD

IACKAN AZBOV ((CA)

JACK VLAZNY ('61)

MAN OF THE YEAR

Honoring Legacy and Achievement
The reunion was a night of celebration, as outstanding Monarchs were recognized for their significant contributions to their fields and the Mendel community:

Jack Vlazny ('61) received the inaugural "Jack Vlazny Lifetime Achievement Award" for his visionary leadership. He pioneered some of the association's most beloved traditions, including the first All-Class Reunion, Hall of Fame, Golf Outing, and **Christmas Celebration**, Jack also held a special role as President of the Men of Tolentine from 1999 to 2012. The Augustinians awarded him an Affiliate "Filius Ordinis" in 2012, one of their highest honors.

#### JACK VLAZNY LIFETIME ACHIEVEMENT AWARD

Scan this QR Code to read Jack Vlazny's Incredible Story

Introduction: This is the story of my brother Jack Vlazny's fifty-five plus years of dedication and service to his *Alma Mater* Mendel Catholic High School, and to the Augustinians and others who ran the school. After reading it you will see why he well deserves to be recognized for his lifetime achievements on behalf of his high school, and why he has earned the affectionate title of "Mr. Mendel."