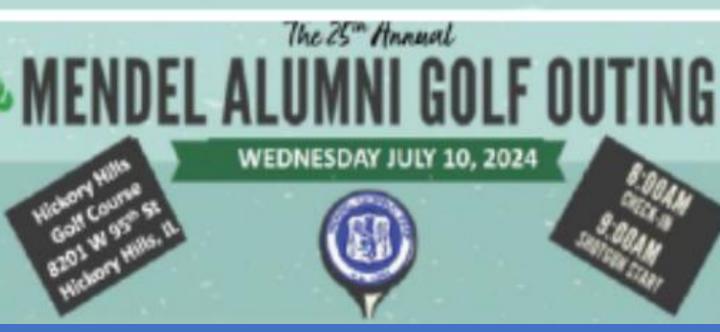

#### **JULY 10, 2024**

#### MENDEL ALUMNI ASSOCIATION ALL-CLASS GOLF OUTING

The Annual Golf Tournament at Hickory Hills in July 2024 saw 90 dedicated Alumni duffers hit the links and later enjoy dinner amongst our brothers & friends.

## Hickor lills Country

On Wednesday July 10, 2024, ninety-one golfers "teed it up" and participated in the 25th Mendel Alumni Association Annual Golf Outing at Hickory Hills Golf Course.

This year's Golf Committee, consisting of Chairman Bill Johnson ('68), Andy Youpel ('66), Tom Gavin ('67), John Knoebel ('75), Rich Williams ('62), Bill Duffy ('64), Rick Zarr ('71), Kelvin Lovely ('78), Pat Regan ('68) and Mike Dreznes ('68) did a wonderful job planning and organizing the Outing.