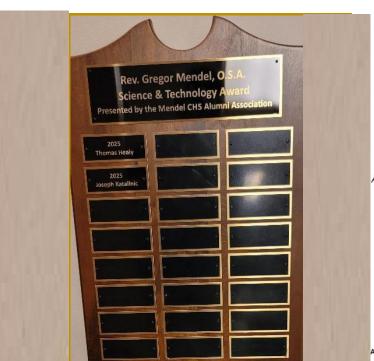

### 2024 Gregor Mendel Science & Technology Award at St. Rita Hogh School

On Wednesday, December 4, 2024, on behalf of the Mendel Alumni Association, Andy Youpel presented two \$500 Gregor Mendel Science & Technology Awards to St. Rita High School juniors Thomas Healy and Joseph Katalinic in recognition of their outstanding accomplishments in Science and Technology.

### GREGOR MENDEL O.S.A SCIENCE & TECHNOLOGY AWARD

THE MENDEL CATHOLIC HIGH SCHOOL ALUMNI
ASSOCIATION, IN ACCORDANCE WITH SAINT RITA OF
CASCIA HIGH SCHOOL SCIENCE DEPARTMENT,
PRESENTS THE 2025 GREGOR MENDEL, O.S.A.
SCIENCE & TECHNOLOGY AWARD TO:

Student's Name

August 19th, 2024

Kelvin Lovely, Chairman, Mendel CHS Alumni Association